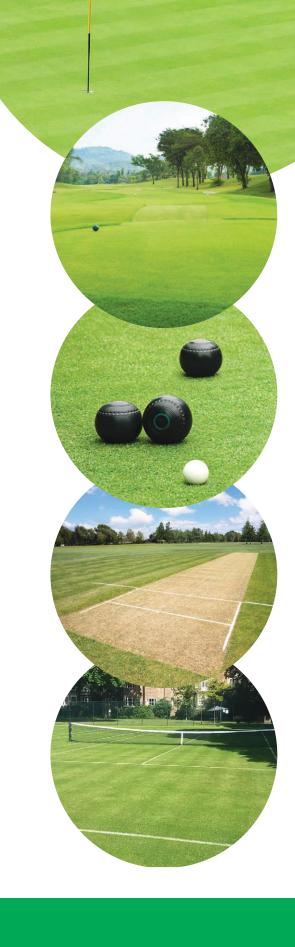

### Usage

- Rye/fescue golf and bowling greens
- Tees and fairways
- · Cricket squares
- Tennis courts

Germin-8T

Treated Seed Establishment

Fine Leaved

Year-round Colour

Wear Tolerant

Drought Tolerant